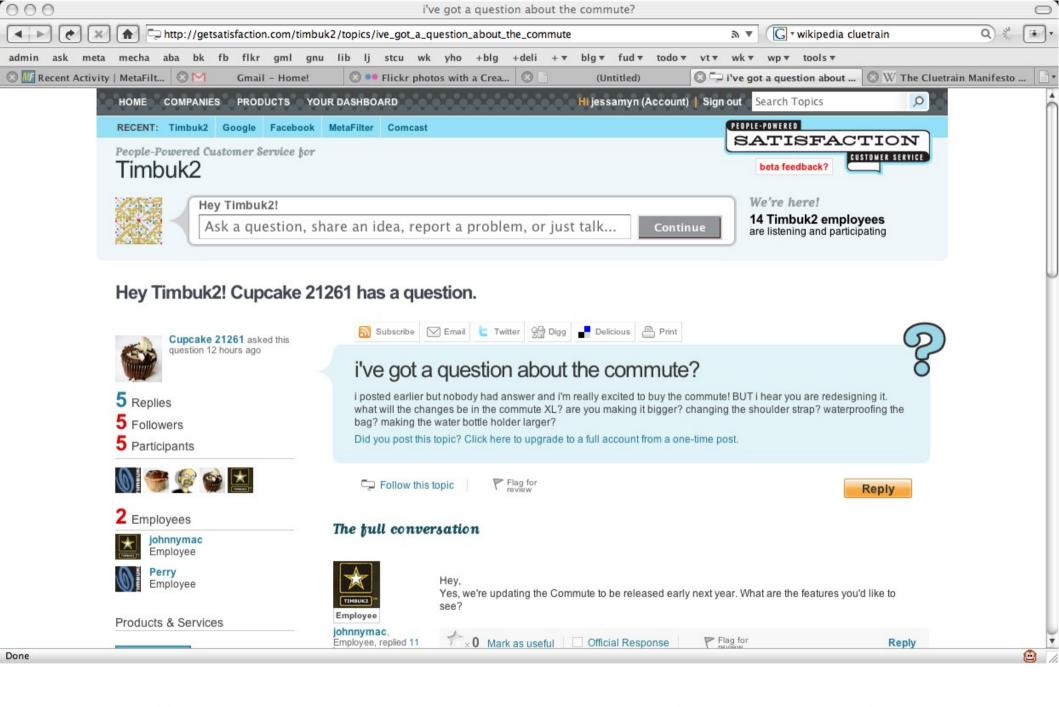

### geeks

http://flickr.com/photos/myhobosoul/122827338/

2.0

http://flickr.com/photos/richardsummers/542633062/

screenshot – get satisfaction http://getsatisfaction.com

screenshot – delicious explorer http://www.twoantennas.com/projects/delicious-network-explorer/