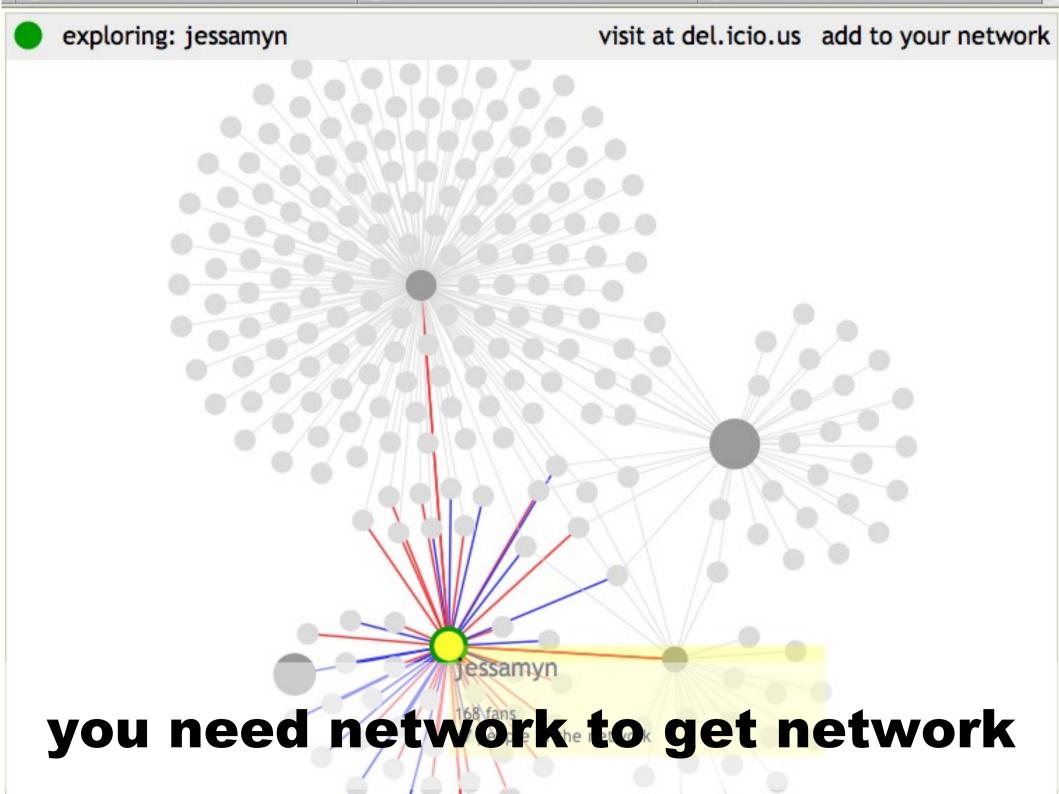

### geeks

http://flickr.com/photos/myhobosoul/122827338/

2.0

http://flickr.com/photos/richardsummers/542633062/

screenshot – get satisfaction http://getsatisfaction.com

screenshot – delicious explorer http://www.twoantennas.com/projects/delicious-network-explorer/