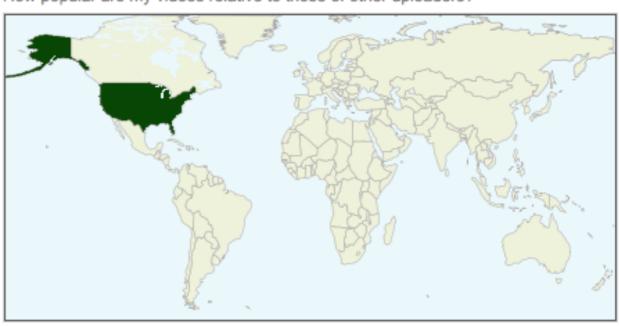

#### **Popularity**

How popular are my videos relative to those of other uploaders?